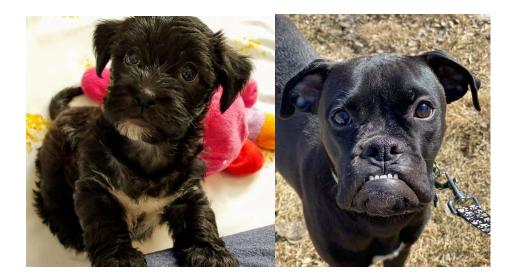

Puppy

- 8 weeks old
- Shih Tzu mix
- Loudly cries in her kennel

Adult

- Boxer mix
  - Loves children
  - Strongly dislikes cats